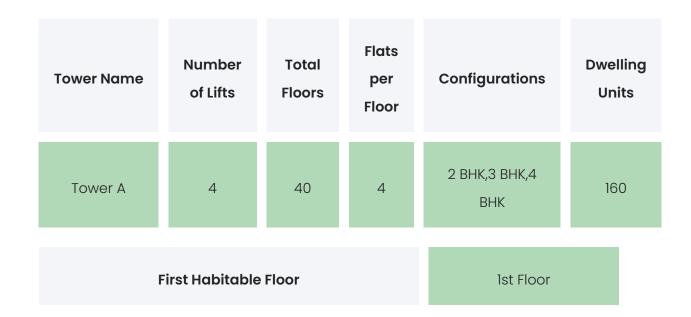

ypography        |
|--------------------------------|-----------|-------------------|
| Completed on 31st August, 2020 | 3.75 Acre | 2 ВНК,З ВНК,4 ВНК |

#### **Project Amenities**

| Sports                 | Badminton Court,Squash Court,Swimming<br>Pool,Jogging Track,Kids Play Area,Gymnasium |
|------------------------|--------------------------------------------------------------------------------------|
| Leisure                | Mini Theatre,Yoga Room / Zone,Library / Reading<br>Room,Senior Citizen Zone,Temple   |
| Business & Hospitality | Banquet Hall,Clubhouse                                                               |
| Eco Friendly Features  | Water Storage                                                                        |

SHETH BEAUMONTE

TOWER A

### BUILDING LAYOUT



#### Services & Safety

- Security : Security System / CCTV,Intercom Facility
- Fire Safety: Sprinkler System

• Sanitation : The surrounding area is clean. No presence of nalas /slums /gutters

/sewers

• Vertical Transportation : High Speed Elevators

SHETH BEAUMONTE

TOWER A

### FLAT INTERIORS

| Configuration           | RERA Carpet Range         |  |  |
|-------------------------|---------------------------|--|--|
| 2 BHK                   | 930 sqft                  |  |  |
| 3 ВНК                   | 1273 – 1357 sqft          |  |  |
| 4 BHK                   | 1590 sqft                 |  |  |
|                         |                           |  |  |
| Floor To Ceiling Height | Between 9 and 10 feet     |  |  |
| Views Available         | Water Body / City Skyline |  |  |
|